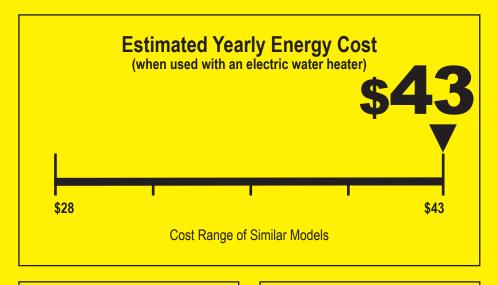

U.S. Government

Federal law prohibits removal of this label before consumer purchase.

Dishwasher
Capacity: Standard

Models: WDP340PAF\*\*, WDP370PAH\*\*

307 kWh
Estimated Yearly Electricity Use

\$28

Estimated Yearly Energy Cost (when used with a natural gas water heater)

Your cost will depend on your utility rates and use.

- Cost range based only on standard capacity models.
- Estimated energy cost based on four wash loads a week and a national average electricity cost of 14 cents per kWh and natural gas cost of \$1.21 per therm.
- For more information, visit www.ftc.gov/energy.