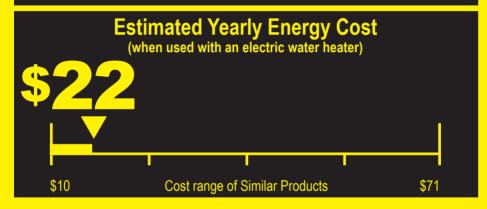

Labels with yellow numbers are based on the same test procedures.

137 kWh

**Estimated Yearly Electricity Use** 

**\$16** 

Estimated Yearly Energy Cost (when used with a natural gas water heater)

- Your cost will depend on your utility rates and use.
- Cost range based only on standard capacity models.
- Estimated operating cost based on six wash loads a week and a national average electricity cost of 12 cents per kWh and natural gas cost of \$1.09 per therm.