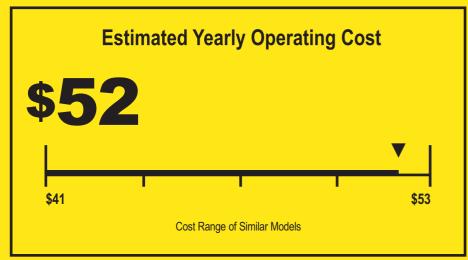

U.S. Government

Federal law prohibits removal of this label before consumer purchase.

- Automatic Defrost
- Top-Mounted Freezer
- Without Through-The-Door-Ice Service

Whirlpool Corp. Model: WRT108TFY\*0\* Capacity: 18.5 Cubic Feet

**Estimated Yearly Electricity Use** 

Your cost will depend on your utility rates and use.

- Cost range based only on models of similar capacity with automatic defrost, top-mounted freezer, and without through-the-door ice service
- Estimated operating cost based on a 2011 national average electricity cost of 10.65 cents per kWh.
- For more information, visit www.ftc.gov/appliances. (P/N W10417747 Rev. A)