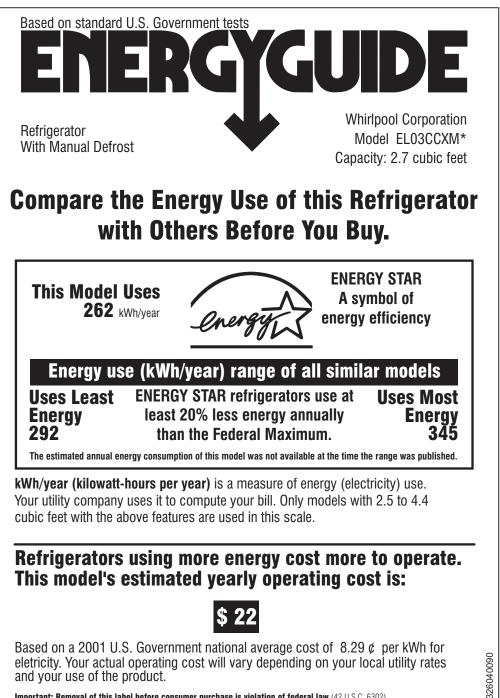

Important: Removal of this label before consumer purchase is violation of federal law (42 U.S.C. 6302).

| Energy consumpt                                                                                              | Canadä<br>RCCU<br>tion / Consommatio                                      | DDD<br>on énergétique                                                              |
|--------------------------------------------------------------------------------------------------------------|---------------------------------------------------------------------------|------------------------------------------------------------------------------------|
| 262                                                                                                          | <b>kWh</b><br>per year / par a                                            | nnén                                                                               |
|                                                                                                              | per year / par a                                                          | nnee                                                                               |
| This model / Ce modèle                                                                                       |                                                                           | nnee                                                                               |
|                                                                                                              |                                                                           | 345kWh                                                                             |
| This model / Ce modèle<br>262 kWh<br>Uses least energy /<br>Consomme le moins                                | JU<br>S C                                                                 | <sub>345kWh</sub><br>ses most energy /<br>consomme le plus                         |
| This model / Ce modèle<br>262 kWh<br>Uses least energy /<br>Consomme le moins<br>d'énergie                   | u<br>s C<br>Type 1                                                        | <sub>345kWh</sub><br>ses most energy /<br>consomme le plus<br>d'énergie            |
| This model / Ce modèle<br>262 kWh<br>Uses least energy /<br>Consomme le moins<br>d'énergie<br>Similar models | 5 C<br>Type 1<br>2.5 - 4.4                                                | 345kWh<br>ses most energy /<br>consomme le plus<br>d'énergie<br>Modèles similaires |
| This model / Ce modèle<br>262 kWh<br>Uses least energy /<br>Consomme le moins<br>d'énergie<br>Similar models | U<br>S C<br>Type 1<br>2.5 - 4.4<br>ume in ft³ / volume en pi <sup>s</sup> | 345kWh<br>ses most energy /<br>consomme le plus<br>d'énergie<br>Modèles similaires |
| This model / Ce modèle<br>262 kWh<br>Uses least energy /<br>Consomme le moins<br>d'énergie<br>Similar models | 5 C<br>Type 1<br>2.5 - 4.4                                                | 345kWh<br>ses most energy /<br>consomme le plus<br>d'énergie<br>Modèles similaires |

is an energy-efficient appliance. Its energy performance meets or exceeds the Government of Canada's high efficiency levels. Use the EnerGuide rating to determine how this appliance compares to other similar models.

energy

**ENERGY STAR** 

HIGH EFFICIENCY

HAUTE EFFICACITÉ

La marque **ENERGY STAR**<sup>®</sup> sur cette étiquette ÉnerGuide signifie que l'appareil est éconergétique et que son rendement énergétique satisfait ou dépasse les niveaux de haute efficacité du gouvernement du Canada. Utilisez la cote ÉnerGuide afin de comparer le rendement de l'appareil avec celui d'autres modèles similaires.