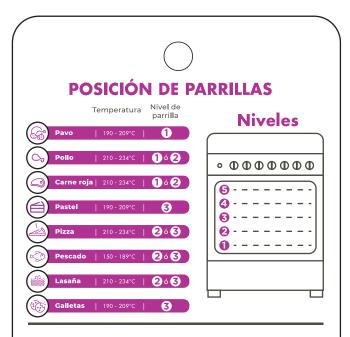

08-Dec-2023 03:11:48 EST | RELEASED

0



## **IMPORTANTE**

Su quemador puede presentar los siguientes síntomas por el uso:

• Flamas amarillas

• Flama irregular

• No enciende Tarda en encender

.

Para esto es importante mantener la limpieza adecuada en sus espreas, ya que se pueden encontrar obstruidas por residuos de alimentos.

## ¿Qué es la esprea?

Es un tornillo con un orificio el paso del gas de su estufa.

## ¿Cómo destapo mis espreas?

Quite las parrillas y Α. quemadores de la cubierta.

Tome **el gancho** que se в. proporciona en este producto.

Introduzca y saque el С. gancho hasta que el orificio de la **esprea** se destape.

D. Coloque nuevamente quemadores y parrillas y verifique la apariencia de la flama.