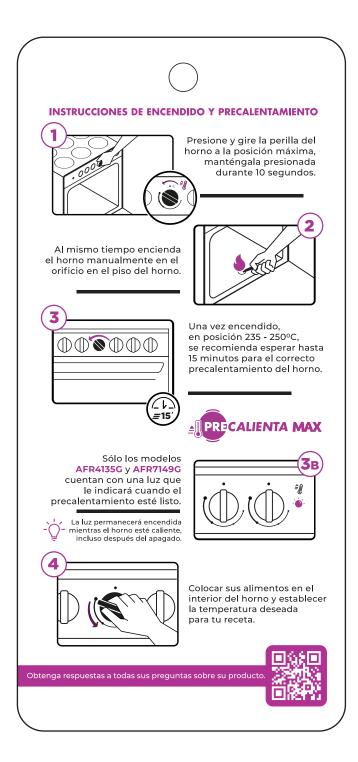

08-Dec-2023 03:11:48 EST | RELEASED

0



## **IMPORTANTE**

Su quemador puede presentar los siguientes síntomas por el uso:

• Flamas amarillas

• Flama irregular

• No enciende Tarda en encender

.

Para esto es importante mantener la limpieza adecuada en sus espreas, ya que se pueden encontrar obstruidas por residuos de alimentos.

## ¿Qué es la esprea?

Es un tornillo con un orificio el paso del gas de su estufa.

## ¿Cómo destapo mis espreas?

Quite las parrillas y Α. quemadores de la cubierta.

Tome **el gancho** que se в. proporciona en este producto.

Introduzca y saque el С. gancho hasta que el orificio de la **esprea** se destape.

D. Coloque nuevamente quemadores y parrillas y verifique la apariencia de la flama.