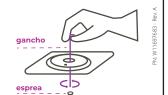

## ¿Qué es la esprea?

Es un tornillo con un orificio el paso del gas de su estufa.

## ¿Cómo destapo mis espreas?

Quite las parrillas y Α. quemadores de la cubierta.

Tome **el gancho** que se в. proporciona en este producto.

Introduzca y saque el С. gancho hasta que el orificio de la **esprea** se destape.